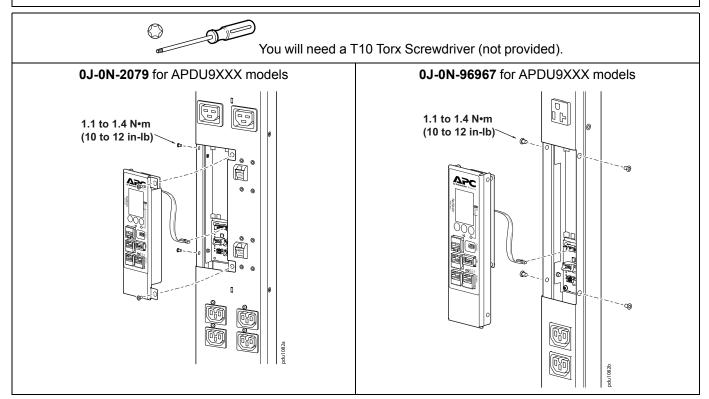

# Rack Power Distribution Unit (PDU) Display Module with LCES (0J-0N-2079 and 0J-0N-96967)