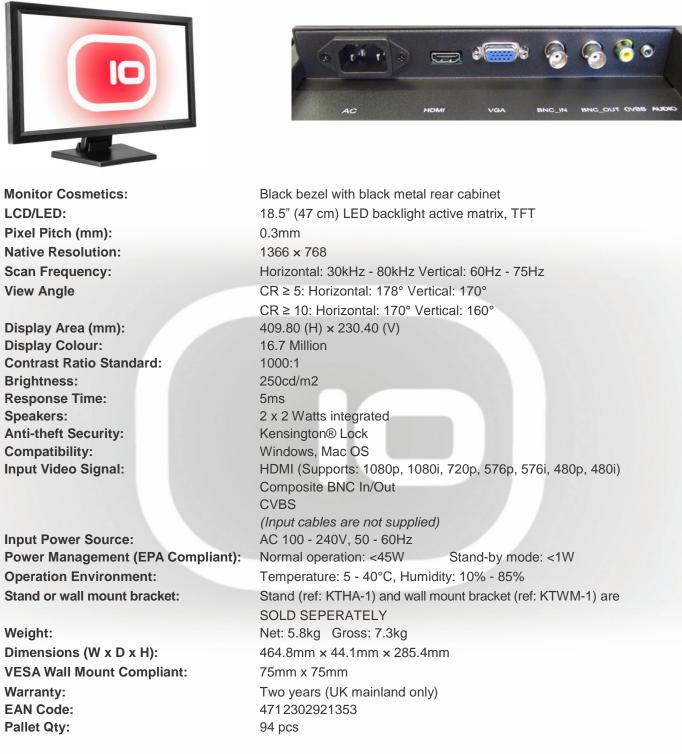

## C185K

## 18.5" LED Professional CCTV Monitor with BNC & HDMI

CE

and Out FC

The new C185K offers an 18.5" screen capable of crystal clear image reproduction due to the advanced 3D Digital Comb filter. The multiple interfaces, including BNC In/Out, HDMI, CVBS and VGA enables output from a variety of sources. Wall/stand mounting is easy with VESA 100mm compatibility although an optional height adjustable stand is available. A sheet metal rear cabinet ensures the C185K is built for the tough environment of top level security installations. *Please note that the stand (ref: KTHA-1) and wall mount bracket (ref: KTWM-1) are sold separately.* 