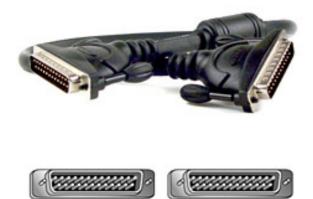

### Overview

OmniView PRO Series Daisy-Chain Cables allow you to daisy-chain multiple PRO3, PRO2, SMB CAT5, and SE Plus KVM Switches to expand your server configuration. Our advanced wiring design and coaxial VGA cabling preserve signal integrity from the first to the last server.