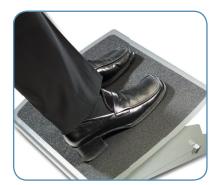

## FR530CB

- Extra-wide 22" platform provides ample space for both feet
- Heavy-duty steel construction for extra stability
- 3M<sup>™</sup> Safety Walk<sup>™</sup> Slip-Resistant surface keeps feet from sliding
- 5 year warranty