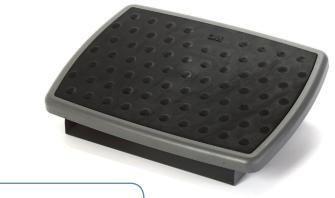

## FR330

- Contoured, 18" wide non-skid plastic platform
- Soft bumps massage and soothe your feet
- Height and tilt adjustable
- Durable, heavy-duty steel base
- 2 year warranty

Spacious platform allows for different foot positions