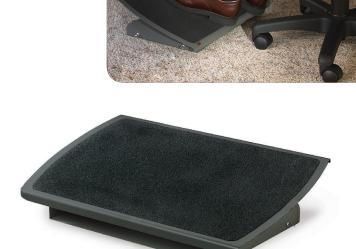

## Adjustable Foot Rests

Reduce strain and fatigue on legs, back and neck. Both models offer easy, foot-controlled, platform tilt adjustment.