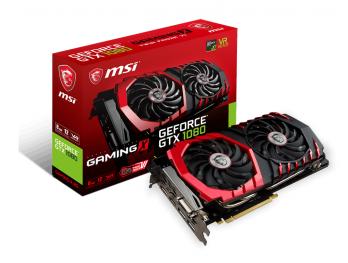

## **SPECIFICATION**

| Model Name                 | GeForce® GTX 1080 GAMING X 8G                                                                           |
|----------------------------|---------------------------------------------------------------------------------------------------------|
| Graphics Processing Unit   | NVIDIA® GeForce® GTX 1080                                                                               |
| Interface                  | PCI Express x16 3.0                                                                                     |
| Cores                      | 2560 Units                                                                                              |
| Core Clocks                | 1847 MHz / 1708 MHz (OC Mode)<br>1822 MHz / 1683 MHz (Gaming Mode)<br>1733 MHz / 1607 MHz (Silent Mode) |
| Memory Speed               | 10108 MHz (OC Mode)<br>10010 MHz (Gaming Mode)<br>10010 MHz (Silent Mode)                               |
| Memory                     | 8GB GDDR5X (256-bit)                                                                                    |
| Output                     | DisplayPort x 3 (Version 1.4) / HDMI 2.0b / DL-DVI-D                                                    |
| HDCP Support               | 2.2                                                                                                     |
| Power consumption          | 180 W                                                                                                   |
| Power connectors           | 6-pin x 1, 8-pin x 1                                                                                    |
| Recommended PSU            | 500 W                                                                                                   |
| Card Dimension(mm)         | 279 x 140 x 42 mm                                                                                       |
| Weight (Card / Package)    | 1100 g / 1703 g                                                                                         |
| DirectX Version Support    | 12                                                                                                      |
| OpenGL Version Support     | 4.5                                                                                                     |
| Multi-GPU Technology       | SLI, 2-Way                                                                                              |
| Maximum Displays           | 4                                                                                                       |
| VR Ready                   | Υ                                                                                                       |
| G-SYNC® technology         | Υ                                                                                                       |
| Adaptive Vertical Sync     | Y                                                                                                       |
| Digital Maximum Resolution | 7680x4320                                                                                               |