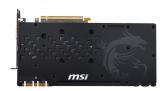

# Solid Black Backplate

Increases toughness of the card to prevent bending while complementing the sleek MSI GAMING design.