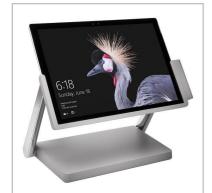

## SD7000 Surface Pro Docking Station - DP/HDMI - Windows 10

The ultimate desktop experience for the Surface Pro

## **Product Description**

The ultimate docking solution for Surface Pro has arrived. With the SD7000 Surface Pro Docking Station, users can expand their desktop set-up to include two external monitors, connect to a wired network and favourite USB accessories, and position their Surface Pro to work upright in desktop mode or down in studio mode. Built on Microsoft's proprietary Surface Connect technology, users can connect with confidence for a seamless dock and charge experience that looks as good as it functions with a small desktop footprint and clean lines. Available with an optional integrated lock to secure the Surface Pro, the SD7000 offers best-in-class docking and locking to support the desktop of the future.