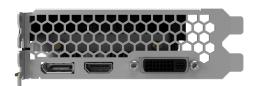

## PNY GEFORCE GTX 1050Ti 4GB XLR8 OC GAMING



**I**MAGES









### PNY GEFORCE GTX 1050Ti 4GB XLR8 OC GAMING

| PRODUCT SPECIFICATIONS |                                 |
|------------------------|---------------------------------|
| GPU                    | GeForce <sup>®</sup> GTX 1050Ti |
| CUDA Cores             | 768                             |
| Core Speed             | 1366 MHz (vs 1290)              |
| Boost Speed            | 1480 MHz (vs 1392)              |
| Memory Size            | 4GB GDDR5                       |
| Memory Interface       | 128-bit                         |
| Memory Frequency       | 7 Gbps                          |
| TDP                    | 75 Watts                        |
| Outputs                | DP 1.4, HDMI 2.0b, DL-DVI-D     |
| Multi-Screen           | Yes                             |
| Resolution