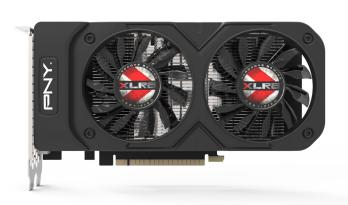

### PNY GEFORCE GTX 1050Ti 4GB XLR8 OC GAMING

| PRODUCT SPECIFICATIONS |                                 |
|------------------------|---------------------------------|
| GPU                    | GeForce <sup>®</sup> GTX 1050Ti |
| CUDA Cores             | 768                             |
| Core Speed             | 1366 MHz (vs 1290)              |
| Boost Speed            | 1480 MHz (vs 1392)              |
| Memory Size            | 4GB GDDR5                       |
| Memory Interface       | 128-bit                         |
| Memory Frequency       | 7 Gbps                          |
| TDP                    | 75 Watts                        |
| Outputs                | DP 1.4, HDMI 2.0b, DL-DVI-D     |
| Multi-Screen           | Yes                             |
| Resolution             | 7680x4320 @ 60 Hz               |
| Bus Type               | PCI Express 3.0 16x             |
| Logistics:             |                                 |
| Part Number            | KF105IGTXXR4GEPB                |
| EAN                    | 3536403354138                   |
| Box Dimensions         | 340 x 235 x 90 mm               |
| System Requirements:   |                                 |