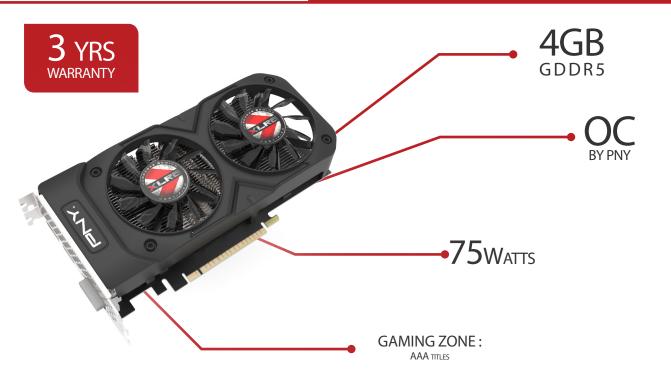

### PNY GEFORCE GTX 1050Ti 4GB XLR8 OC GAMING

| PRODUCT SPECIFICATIONS |                                 |
|------------------------|---------------------------------|
| GPU                    | GeForce <sup>®</sup> GTX 1050Ti |
| CUDA Cores             | 768                             |
| Core Speed             | 1366 MHz (vs 1290)              |
| Boost Speed            | 1480 MHz (vs 1392)              |
| Memory Size            | 4GB GDDR5                       |
| Memory Interface       | 128-bit                         |
| Memory Frequency       | 7 Gbps                          |
| TDP                    | 75 Watts                        |
| Outputs                | DP 1.4, HDMI 2.0b, DL-DVI-D     |
| Multi-Screen           | Yes                             |
| Resolution             | 7680x4320 @ 60 Hz               |
| Bus Type               | PCI Express 3.0 16x             |
| Logistics:             |                                 |
| Part Number            | KF105IGTXXR4GEPB                |
| EAN                    | 3536403354138                   |
| Box Dimensions         | 340 x 235 x 90 mm               |
| System Requirements:   |                                 |