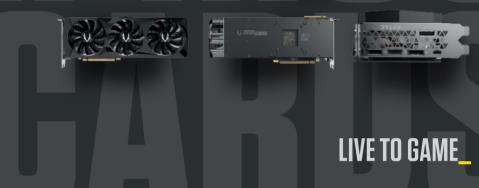

## GEFORCE RTX™ 2080 AMP

SKU: ZT-T20800D-10P

**GET FAST AND GAME STRONG.** Powered by NVIDIA Turing<sup>™</sup> architecture, the most advanced GPU architecture ever created featuring innovative NVIDIA technologies to drive the latest games in their full glory.

#### **DIMENSIONS**

• Length: 308mm (12.13in)

UPC: 816264019340

- Height: 113mm (4.45in)
- Width: 2.5 slots (57mm) (2.24in)
- Box
- Height: 424mm (16.69in)
- Width: 292mm (11.50in)
- Depth: 99mm (3.90in)