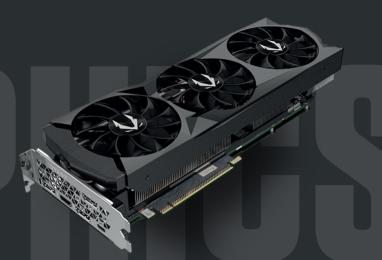

## GEFORCE RTX™ 2080 AMP

SKU: ZT-T20800D-10P

**GET FAST AND GAME STRONG.** Powered by NVIDIA Turing<sup>™</sup> architecture, the most advanced GPU architecture ever created featuring innovative NVIDIA technologies to drive the latest games in their full glory.

#### **FEATURES**

- Active Fan Control
- SPECTRA Lighting
- Real-time Ray Tracing
- NVIDIA® Ansel
- NVIDIA\* G-SYNC\*compatible
- NVLink<sup>™</sup> (SLI-ready)

#### INSIDE THE BOX

- ZOTAC GAMING GeForce RTX™ 2080 AMP
- Dual 6-pin to 8-pin cable
- Dual 4-pin to 6-pin cable
- User Manual