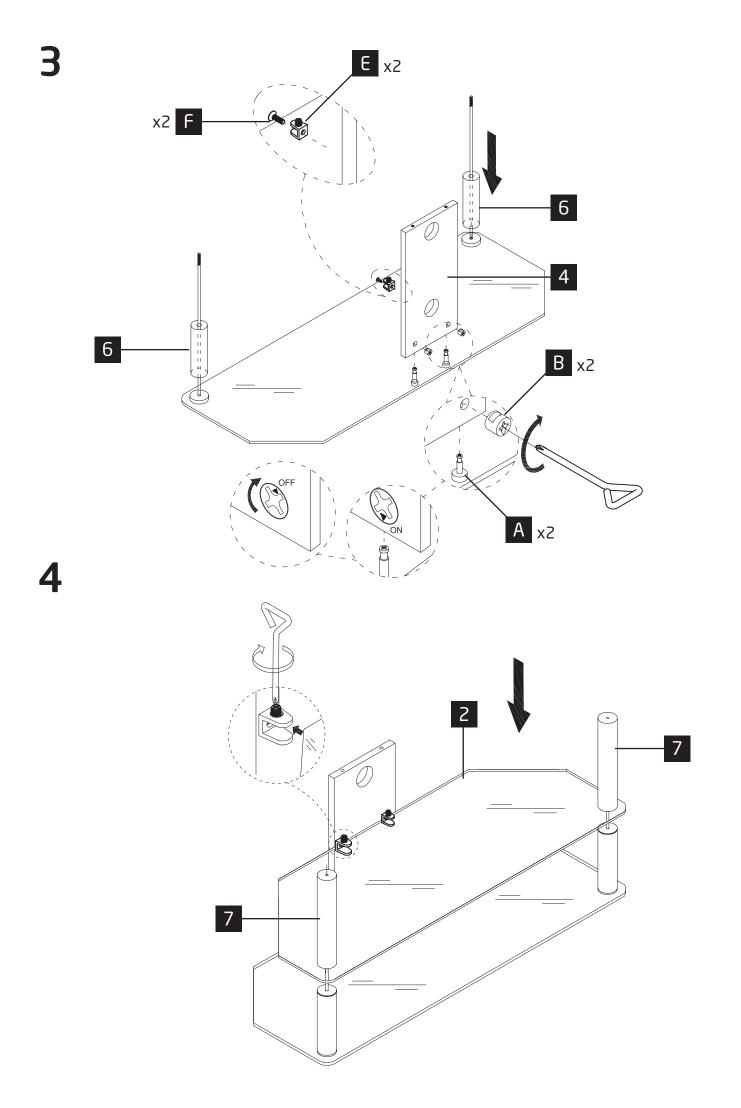

### Pre-assembly preparation

Please check the pack contents before attempting to assemble this product. A full checklist of components is given in this leaflet. If any components are missing, please contact the retailer from whom you bought this product.

This product is HEAVY, it should be assembled as near as possible to the point of use. TAKE CARE WHEN LIFTING to avoid personal injury and (or) damage to the product.

This product takes approximately 40 MINUTES to assemble with 1 PERSON.

The fittings pack contains SMALL ITEMS which should be KEPT AWAY FROM YOUNG CHILDREN.

Read this leaflet in full before commencing assembly to ensure safe and satisfactory operation of this product.