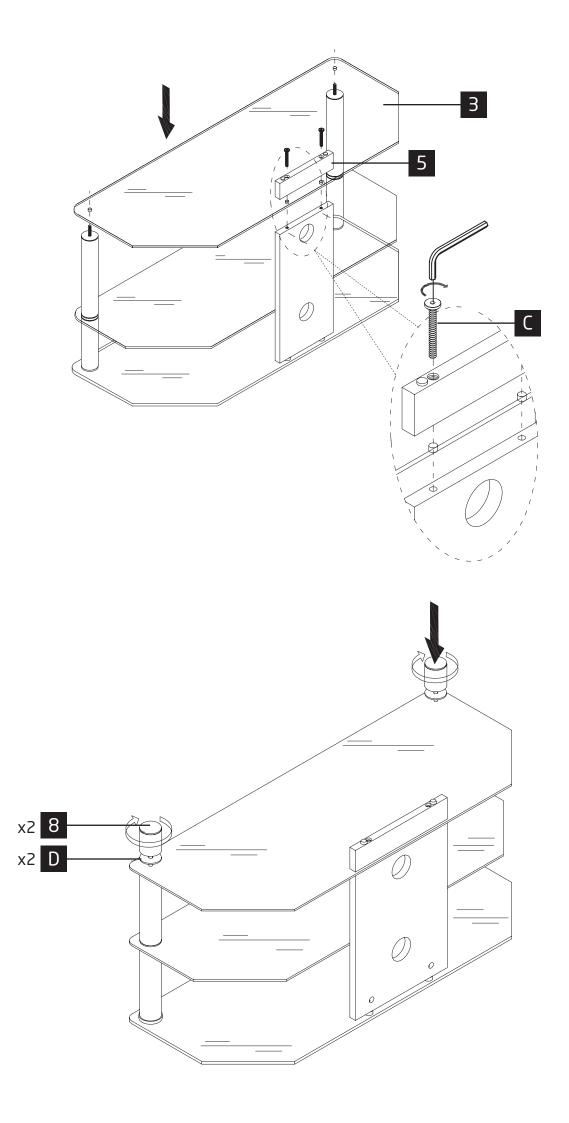

### Pre-assembly preparation

Please check the pack contents before attempting to assemble this product. A full checklist of components is given in this leaflet. If any components are missing, please contact the retailer from whom you bought this product.

This product is HEAVY, it should be assembled as near as possible to the point of use. TAKE CARE WHEN LIFTING to avoid personal injury and (or) damage to the product.

This product takes approximately 40 MINUTES to assemble with 1 PERSON.

The fittings pack contains SMALL ITEMS which should be KEPT AWAY FROM YOUNG CHILDREN.

Read this leaflet in full before commencing assembly to ensure safe and satisfactory operation of this product.