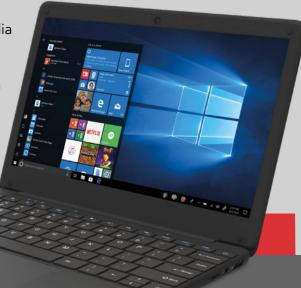

## **Find Your Spark**

Slay the day, your way! CODA SPARK is an 11.6-inch laptop made for success. When you're always on the move, SPARK is lightweight and portable, and when you've got stuff to do, SPARK comes equipped with Windows 10 Home to help you get it done.

## **Never Done**

Life moves fast, your laptop should keep up. Whether you are collaborating on projects,

connecting with influencers, blazing a trail on social media or streaming the next viral sensation, CODA SPARK is made to ignite your passion with all the tools and apps you need to keep moving in the right direction.