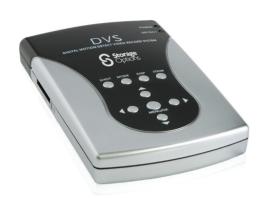

#### **DVR**

- Video Input: 2 Channel RCA
- Video Output: 1 Channel RCA
- Video Compression: AVI
- Image Resolution: JPEG VGA(640\*480),
  AVI D1(720\*480), 30fps
- Motion Detection: Area and Programmable Sensitivity Setting
- System: NTSC/PAL
- Image Quality: High or Low Configurable
- Memory Media: SD Card Capacity Supports Maximum 32GB
- Record Time: 2GB Can Save 20,000 Pictures
  - 2 Hours Video (Continuous Recording)
- Power: DC 12V 1A DC(Input)
- Work Temperature: 0°C 40°C
- Size(mm): 140(L) x 100(W) x 25(H)
- Weight: 0.2kg