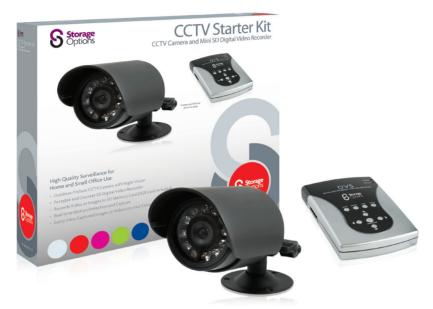

# CCTV Starter Kit

The CCTV Starter Kit, which contains a CCTV Camera and Mini SD Digital Video Recorder, provides an ideal surveillance solution for the home, containing an outdoor night vision CCTV camera, an SD Digital Video Recorder and everything you need to get you started.

## Features and Benefits

- Outdoor/Indoor CCTV Camera with Night Vision
- Portable and Discreet SD Digital Video Recorder
- Records Video or Images to SD Memory Card (2GB Card Included)
- Real time Motion Detection and Capture
- Easily View Captured Images or Videos on your Computer

Contents - SD DVR Unit, 1x Outdoor Camera, 1x SD Card (2GB), DC 12v Adaptor, 1x Video Cable (18.3m/60ft), 1x DIN Adaptor Cable, Instruction Manual.

Part No. 52403

Storage Options Starter Kit Datasheet.indd 1 20/04/2011 16:43