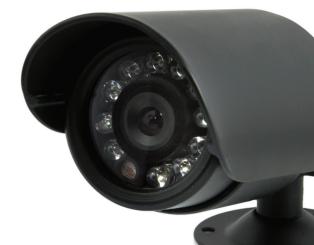

#### Camera

- Image Sensor: 1/4"Color CMOS
- Effective Pixels: PAL: 628 x 582 / NTSC: 510 x 488
- Horizontal Resolution: 380 TV Lines
- Minimum Illuminance: OLux (IR on)
- Lens: 6mm
- Power Supply: DC 12V/50mA
- Dimensions: 46(W) x 46(D) x 107(H) mm
- Video Output: 1.0Vp-p 75Ω
- S/N Ratio: 48dB