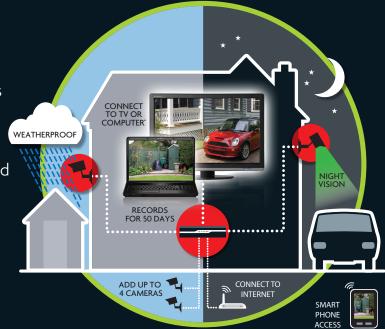

Installing this DIY Home CCTV Kit could be one of the best steps you ever take to secure your home or business premises. As well as protecting against criminal activity and actively deterring criminals from targeting your property and vehicles, it will bring additional peace of mind for you and your family.

Designed specifically for use and installation by those with no experience or prior knowledge of CCTV systems, everything you need is contained in the box including a clear instruction manual. If you need additional help, our UK-based support team is available for the price of a local rate phone call.

## Features and Benefits

- Quick & Easy to Install No Expert Help Required
- View on your Existing TV, Monitor or Smartphone
- Up to 50 Days Continuous Recording
- Fully Weatherproof Cameras with Night Vision
- DIY Kit with All Fixtures, a Detailed Manual & Installation Guide Included
- Local-Rate UK-Based Support Line