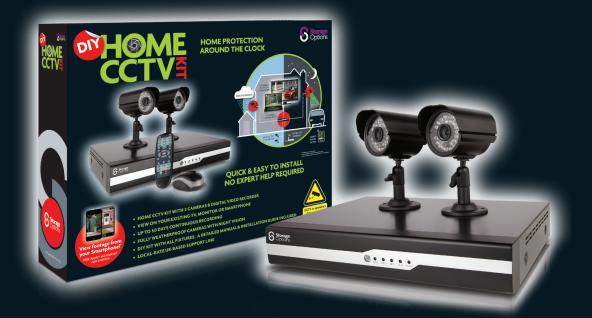

## Features and Benefits

- Quick & Easy to Install No Expert Help Required
- View on your Existing TV, Monitor or Smartphone
- Up to 50 Days Continuous Recording
- Fully Weatherproof Cameras with Night Vision
- DIY Kit with All Fixtures, a Detailed Manual & Installation Guide Included
- Local-Rate UK-Based Support Line

## Contents

2x Outdoor, Weatherproof, Night Vision Cameras, A Digital Video Recorder (DVR), 2x 18.3M (60Ft) Power/Video Cables (to Connect the Cameras to the Recorder), 1x Power Adapter, 1x 5-Way Power Splitter (for the DVR and up to 4 Cameras), A Remote Control and a Mouse to use with the DVR, an Instruction Manual and Wall Fittings (Screws and Wall Plugs).