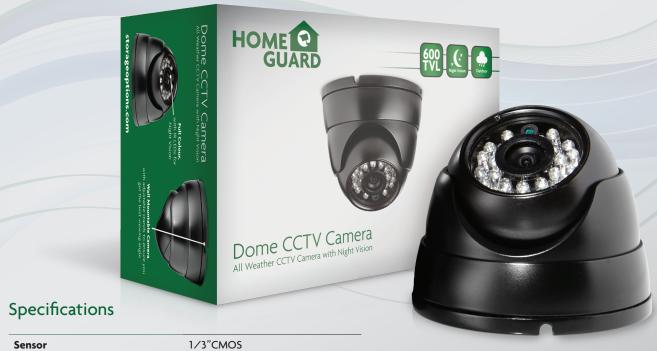

## **Dome CCTV Camera**

**Data Sheet** 

An all-weather, high resolution 600TVL dome CCTV camera with 15-20m night vision, designed to be used with the HomeGuard CCTV range. With an adjustable bracket, made for wall or ceiling mounting, includes fixings and an 18.3m (60ft) power / video cable ensuring the HomeGuard Dome CCTV Camera can be mounted in the optimum outdoor or indoor position. Meets the IP66 standard ensuring the product is weatherproof.

## **Features**

- Wall or Ceiling Mounted Indoor or Outdoor CCTV Dome Camera
- Weatherproof Housing, IP66 Rated
- High Resolution Picture Quality (600 TV Lines), 1/3" CMOS Sensor
- Day or Night Usage (15 20m Night Vision Range)
- Compatible with Most Brands of Modern Digital Video Recorder

| Sensor                | 1/3"CMOS                |
|-----------------------|-------------------------|
| Horizontal Resolution | 600TVL                  |
| Minimum Illumination  | 0.5Lux/0Lux (IR Led on) |
| Signal System         | PAL                     |
| Scanning System       | 2:1 Interlace           |
| S/N Ratio             | ≥48dB                   |
| AGC                   | Auto                    |
| White Balance         | Auto                    |
| Exposure Mode         | EE                      |
| Gamma Correction      | 0.45                    |
| IR LEDs               | Đ5mm 24PCS              |
|                       |                         |